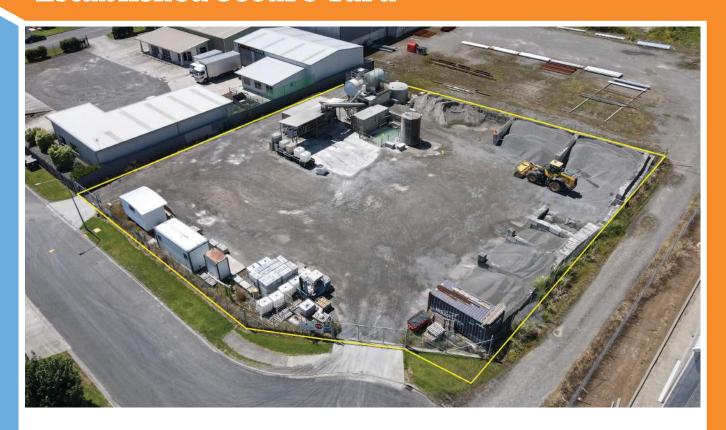

## **Established Secure Yard**

The property is positioned amongst a range of quality buildings and occupiers, such as Terra Cat, Warner Construction, Greymouth Petroleum, Pipes NZ and Asmuss Steel. It is located towards the end of a cul-desac and boasts two access points for a seamless inward-outward flow. The site has been levelled, compacted with base course, and is fully fenced.

## **FEATURES**

- Flat base course yard
- Regular shape
- Two access points
- Fully fenced
- Located on a cul-de-sac
- Flexible lease to Fletchers

Zair Parkes 027 446 9994 zair@whitelion.co.nz